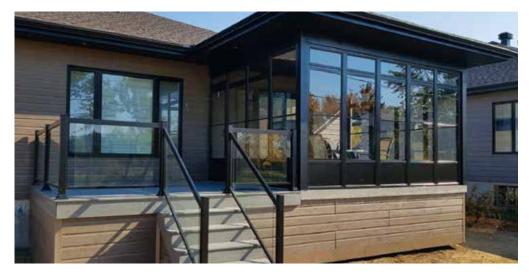

# **PORCH ENCLOSURES**

Our porch enclosures are manufactured from custom made enclosure panels which are specifically designed to fit into existing openings. Each panel is made from 1-3/4" aluminum enclosure rails and is assembled on site with slip channels for even and uneven openings. Storm doors are then installed to complete the enclosure, providing you with year-round beauty, versatility and comfort.

### Advantages

- Protection from the elements and insects
- A winter buffer zone keeping heat in and drafts and snow out
- Ventilation
- Added security
- Extra space
- Virtually maintenance-free

### **Standard Features**

- Fixed or operating panels
- 3mm glass
- Custom slip channels for easy installation
- Custom closer and handle brackets