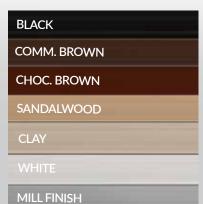

## **COLOUR OPTIONS**

## **COLOUR OPTIONS**

| BLACK       |  |
|-------------|--|
| COMM. BROWN |  |
| IRON ORE    |  |
| SANDALWOOD  |  |
| CLAY        |  |
|             |  |