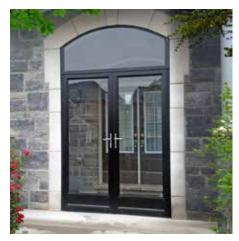

Aluminum Storm Doors, Storm Windows & Porch Enclosures York Aluminum Storm Doors are designed and manufactured to suit our Canadian climate. Whether you choose the Classic 2" frame or the Modern 2-1/4" frame each door is custom made, virtually maintenance-free and built to last. The sturdy design provides added security and peace-of-mind while accentuating the appearance of your home for many years to come.

## DOORS SHOWN WITH CLASSIC PROFILE