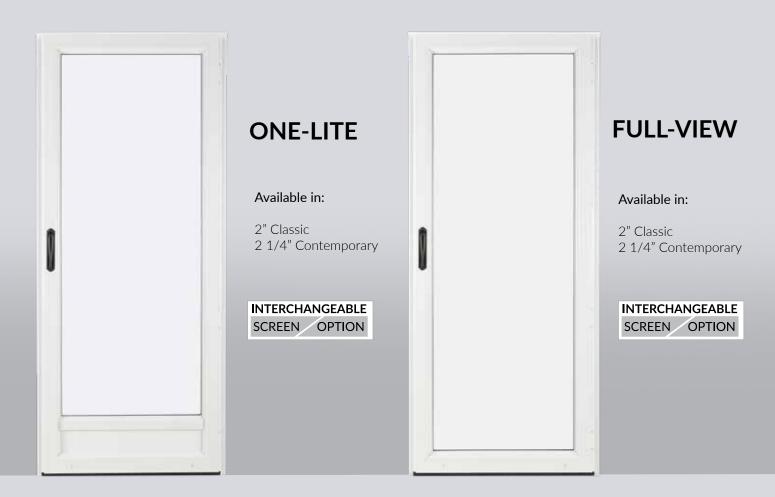

een winds and unwinds from the top down of the factory installed cartridge when the operating sash is opened and closed.

Look for this symbol on your door selection

CARTRIDGE HOLDS THE SCREEN

# **STANDARD FEATURES:**

- Baked on enamel finish
- Reinforced corners
- Four heavy duty hinges with oil-lite bearings
- 3mm tempered glass
- Black durable aluminum screen
- Superior weather-stripping system

- Pre hung
- Colour matched heavy duty closer for smooth operation
- Conforms to CGSB standards

### Also Available:

- Round top & shaped doors
- Insulated kick plate
- French door conversion
- Inswing doors
- Back up angle set
- Pet mesh
- Mail slots
- Pet door

STORM DOORS

## DOORS SHOWN WITH CLASSIC PROFILE





# TRUE-VIEW 3/4 LITE

#### Available in:

2" Classic 2 1/4" Contemporary









#### Available in:

2" Classic Only





## SELF STORING

#### Available in:

2" Classic

- 2 1/4" Contemporary
- 1 1/4" Contemporary



2" Classic 2 1/4" Contemporary Only



## **STANDARD HANDLES** DX HANDLES

LOCK **OPTION** 



WHITE

\*HANDLES SHOWN ON CONTEMPORARY FRAME

SATIN SILVER

## **OPTIONAL HANDLES** AJ LEVERS

DEADBOLT

DX KEYED

INTERIOR DEADBOLT

LOCK OPTION



## **OPTIONAL HANDLES** CLASSIC 2" DOORS ONLY MORTISE LEVERS



\*Actual colours may vary due to printing process and paper stocks. In order to select true colours, choose from actual paint swatches.

# **DECORATIVE GLASS OPTIONS**

## CUSTOM SANDBLAST DESIGNS



LILY



ROSE



FLORAL

TRI-LITE FLORAL



# STORM WINDOWS

#### Storm windows Standard Features

- Custom made
- Face mount 1" flange
- Inserts remo