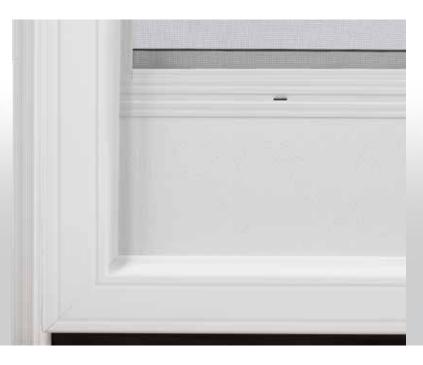

# HIDDEN VENT

The hidden vent retractable screen is designed to give you a clear view when closed and allow for ventilation when opened. The screen winds and unwinds from the top down of the factory installed cartridge when the operating sash is opened and closed.

Look for this symbol on your door selection

CARTRIDGE HOLDS THE SCREEN