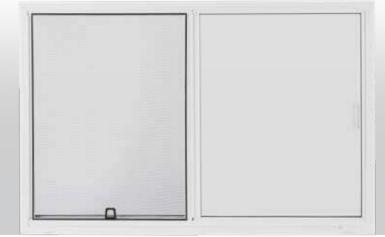

# STORM WINDOWS

#### Storm windows Standard Features

- Custom made
- Face mount 1" flange
- Inserts removable from inside or outside
- Polypile weatherstripping on inserts
- Variable latching positions
- Durable black aluminum screen
- 3mm glass

#### **Deluxe slider** Standard Features

- Custom made
- Inside mount 1-1/8" frame depth
- Inserts removable from inside
- Polypile weatherstripping on inserts
- Durable black aluminum screen
- 3mm glass