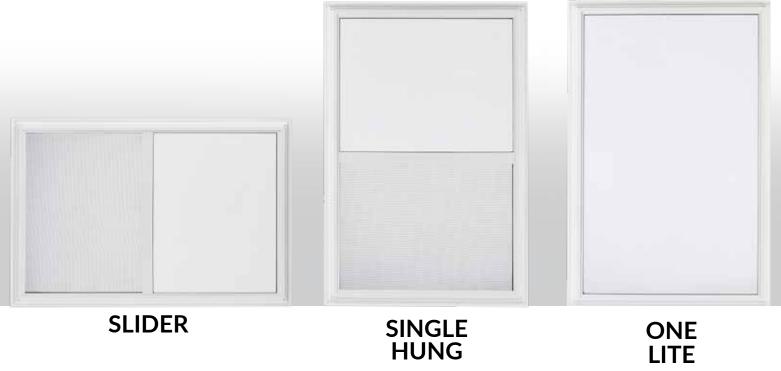

# STORM WINDOWS

#### Storm windows Standard Features

- Custom made
- Face mount 1" flange
- Inserts removable from inside or outside
- Polypile weatherstripping on inserts
- Variable latching positions
- Durable black aluminum screen
- 3mm glass

#### **Deluxe slider** Standard Features

- Custom made
- Inside mount 1-1/8" frame depth
- Inserts removable from inside
- Polypile weatherstripping on inserts
- Durable black aluminum screen
- 3mm glass

## DELUXE SIDE SLIDER