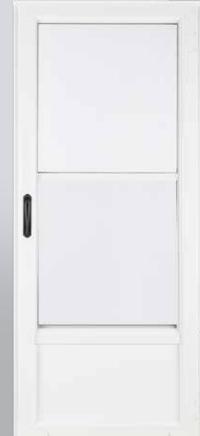

## SELF STORING

#### Available in:

2" Classic

- 2 1/4" Contemporary
- 1 1/4" Contemporary

2" Classic 2 1/4" Contemporary Only