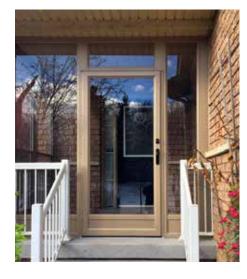

Aluminum Storm Doors, Storm Windows & Porch Enclosures York Aluminum Storm Doors are designed and manufactured to suit our Canadian climate. Whether you choose the Classic 2" frame or the Modern 2-1/4" frame each door is custom made, virtually maintenance-free and built to last. The sturdy design provides added security and peace-of-mind while accentuating the appearance of your home for many years to come.

# **STANDARD FEATURES:**

- Baked on enamel finish
- Reinforced corners
- Four heavy duty hinges with oil-lite bearings
- 3mm tempered glass
- Black durable aluminum screen
- Superior weather-stripping system

- Pre hung
- Colour matched heavy duty closer for smooth operation
- Conforms to CGSB standards