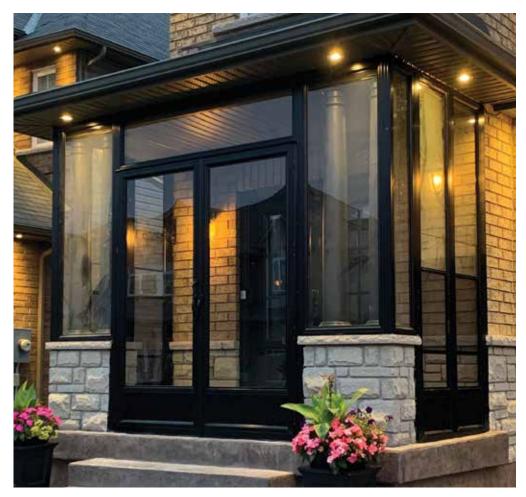

# **PORCH ENCLOSURES**

Our porch enclosures are manufactured from custom made enclosure panels which are specifically designed to fit into existing openings. Each panel is made from 1-3/4" aluminum enclosure rails and is assembled on site with slip channels for even and uneven openings. Storm doors are then installed to complete the enclosure, providing you with year-round beauty, versatility and comfort.

### Advantages

- Protection from the elements and insects
- A winter buffer zone keeping heat in and drafts and snow out
- Ventilation
- Added security
- Extra space
- Virtually maintenance-free

### **Standard Features**

- Fixed or operating panels
- 3mm glass
- Custom slip channels for easy installation
- Custom closer and handle brackets