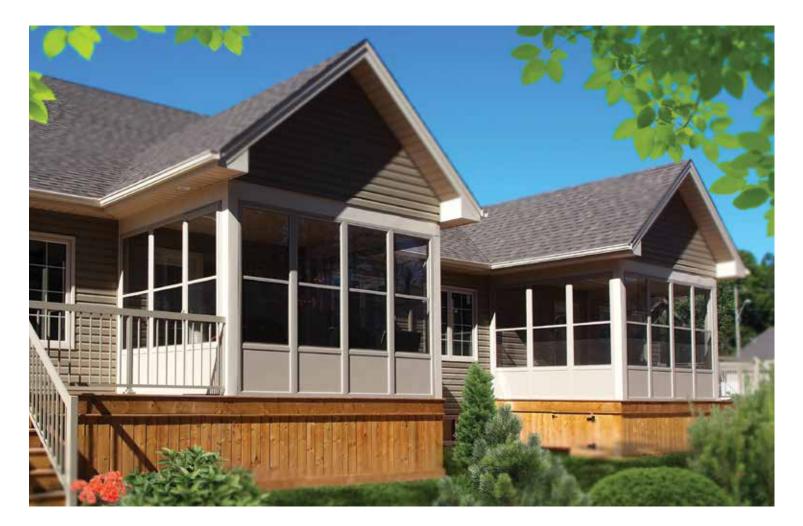

# **PORCH ENCLOSURES**

Our porch enclosures are manufactured from custom made enclosure panels which are specifically designed to fit into existing openings. Each panel is made from 1-3/4" aluminum enclosure rails and is assembled on site with slip channels for even and uneven openings. Storm doors are then installed to complete the enclosure, providing you with year-round beauty, versatility and comfort.

### Advantages

- Protection from the elements and insects
- A winter buffer zone keeping heat in and drafts and snow out
- Ventilation
- Added security
- Extra space
- Virtually maintenance-free

### **Standard Features**

- Fixed or operating panels
- 3mm glass
- Custom slip channels for easy installation
- Custom closer and handle brackets