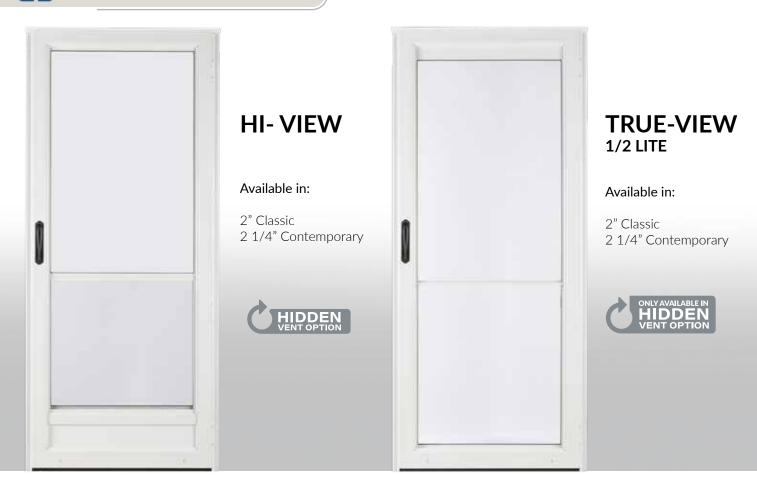

# TRUE-VIEW 3/4 LITE

#### Available in:

2" Classic 2 1/4" Contemporary

#### Available in:

2" Classic Only