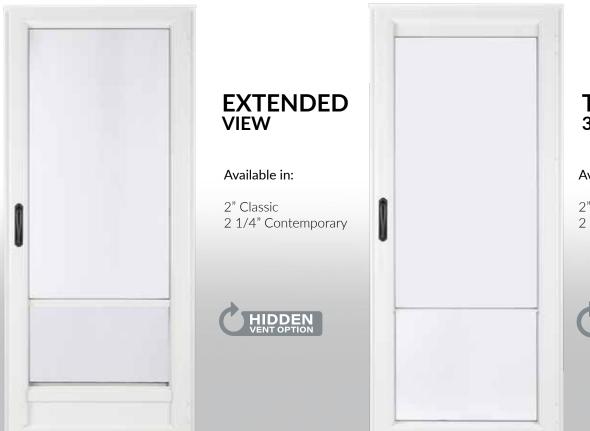

# HIDDEN VENT

The hidden vent retractable screen is designed to give you a clear view when closed and allow for ventilation when opened. The screen winds and unwinds from the top down of the factory installed cartridge when the operating sash is opened and closed.

Look for this symbol on your door selection

CARTRIDGE HOLDS THE SCREEN

#### Available in:

2" Classic 2 1/4" Contemporary