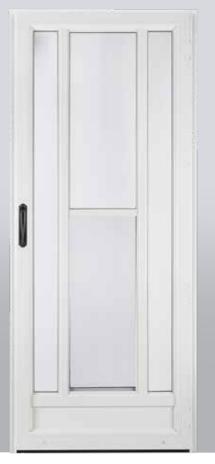

n winds and unwinds from the top down of the factory installed cartridge when the operating sash is opened and closed.

Look for this symbol on your door selection

CARTRIDGE HOLDS THE SCREEN

# **STANDARD FEATURES:**

- Baked on enamel finish
- Reinforced corners
- Four heavy duty hinges with oil-lite bearings
- 3mm tempered glass
- Black durable aluminum screen
- Superior weather-stripping system

- Pre hung
- Colour matched heavy duty closer for smooth operation
- Conforms to CGSB standards

### Also Available:

- Round top & shaped doors
- Insulated kick plate
- French door conversion
- Inswing doors
- Back up angle set
- Pet mesh
- Mail slots
- Pet door

STORM DOORS

## DOORS SHOWN WITH CLASSIC PROFILE





# TRUE-VIEW 3/4 LITE

#### Available in:

2" Classic 2 1/4" Contemporary









#### Available in:

2" Classic Only





## SELF STORING

#### Available in:

2" Classic

- 2 1/4" Contemporary
- 1 1/4" Contemporary



2" Classic 2 1/4" Contemporary Only



## **STANDARD HANDLES** DX HANDLES

LOCK **OPTION** 



WHITE

\*HANDLES SHOWN ON CONTEMPORARY FRAME

SATIN SILVER

## **OPTIONAL HANDLES** AJ LEVERS

DEADBOLT

DX KEYED

INTERIOR DEADBOLT

LOCK OPTION



## **OPTIONAL HANDLES** CLASSIC 2" DOORS ONLY MORTISE LEVERS



\*Actual colours may vary due to printing process and paper stocks. In order to select true colours, choose from actual paint swatches.

# **DECORATIVE GLASS OPTIONS**

## CUSTOM SANDBLAST DESIGNS



LILY



ROSE



FLORAL

TRI-LITE FLORAL



# STORM WINDOWS

#### Storm windows Standard Features

- Custom made
- Face mount 1" flange
- Inserts remova