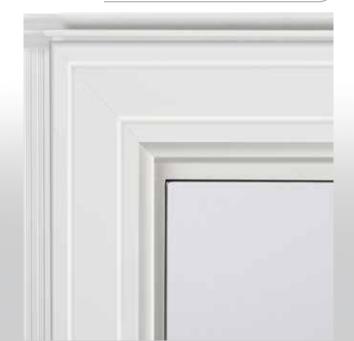

# 2<sup>1</sup>/<sub>4</sub>" STORM DOOR FRAME

## DOORS SHOWN WITH CLASSIC PROFILE