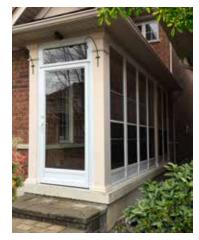

# **PORCH ENCLOSURES**

Our porch enclosures are manufactured from custom made enclosure panels which are specifically designed to fit into existing openings. Each panel is made from 1-3/4" aluminum enclosure rails and is assembled on site with slip channels for even and uneven openings. Storm doors are then installed to complete the enclosure, providing you with year-round beauty, versatility and comfort.

### Advantages

- Protection from the elements and insects
- A winter buffer zone keeping heat in and drafts and snow out
- Ventilation
- Added security
- Extra space
- Virtually maintenance-free

### **Standard Features**

- Fixed or operating panels
- 3mm glass
- Custom slip channels for easy installation
- Custom closer and handle brackets