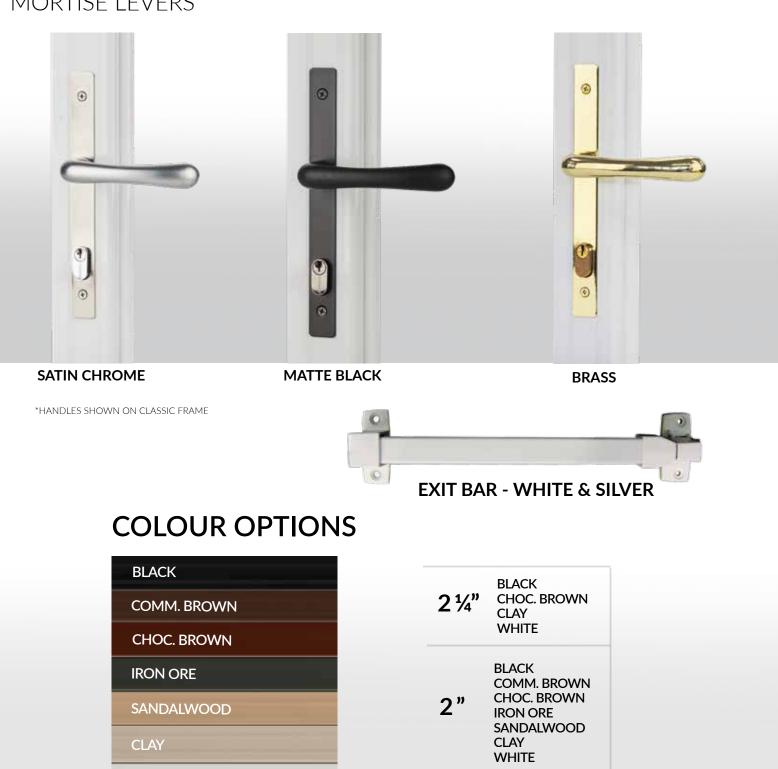

## **OPTIONAL HANDLES** CLASSIC 2" DOORS ONLY MORTISE LEVERS

\*Actual colours may vary due to printing process and paper stocks. In order to select true colours, choose from actual paint swatches.

## **COLOUR OPTIONS**