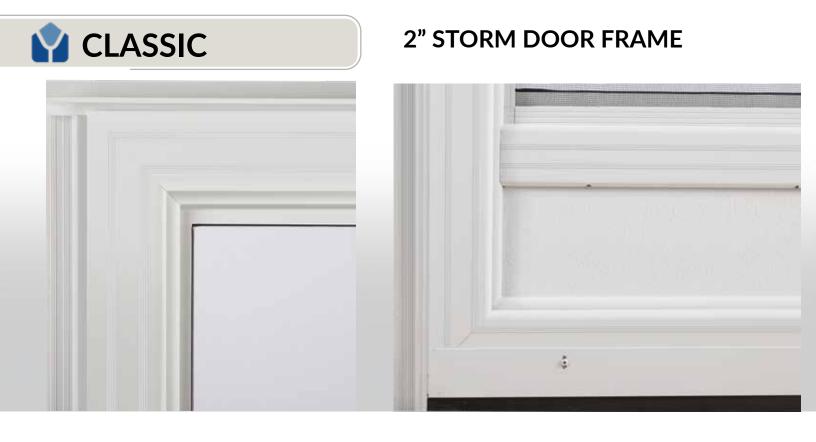

Aluminum Storm Doors, Storm Windows & Porch Enclosures York Aluminum Storm Doors are designed and manufactured to suit our Canadian climate. Whether you choose the Classic 2" frame or the Modern 2-1/4" frame each door is custom made, virtually maintenance-free and built to last. The sturdy design provides added security and peace-of-mind while accentuating the appearance of your home for many years to come.







# 2<sup>1</sup>/<sub>4</sub>" STORM DOOR FRAME



# OPTIONAL

# HIDDEN VENT



The hidden vent retractable screen is designed to give you a clear view when closed and allow for ventilation when opened. The screen winds and unwinds from the top down of the factory installed cartridge when the operating sash is opened and closed.

Look for this symbol on your door selection

CARTRIDGE HOLDS THE SCREEN

# **STANDARD FEATURES:**

- Baked on enamel finish
- Reinforced corners
- Four heavy duty hinges with oil-lite bearings
- 3mm tempered glass
- Black durable aluminum screen
- Superior weather-stripping system

- Pre hung
- Colour matched heavy duty closer for smooth operation
- Conforms to CGSB standards

### Also Available:

- Round top & shaped doors
- Insulated kick plate
- French doo