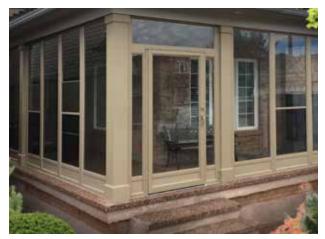

# **PORCH ENCLOSURES**

Our porch enclosures are manufactured from custom made enclosure panels which are specifically designed to fit into existing openings. Each panel is made from 1-3/4" aluminum enclosure rails and is assembled on site with slip channels for even and uneven openings. Storm doors are then installed to complete the enclosure, providing you with year-round beauty, versatility and comfort.

### Advantages

- Protection from the elements and insects
- A winter buffer zone keeping heat in and drafts and snow out
- Ventilation
- Added security
- Extra space
- Virtually maintenance-free

### **Standard Features**

- Fixed or operating panels
- 3mm glass
- Custom slip channels for easy installation
- Custom closer and handle brackets