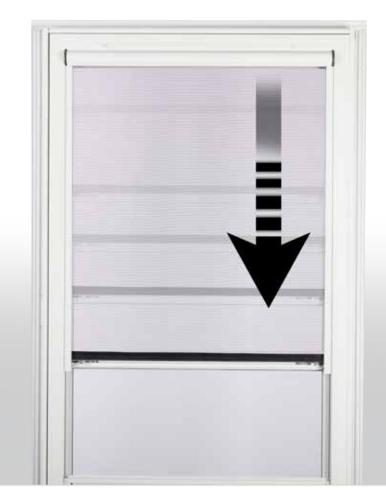

# HIDDEN VENT

The hidden vent retractable screen is designed to give you a clear view when closed and allow for ventilation when opened. The screen winds and unwinds from the top down of the factory installed cartridge when the operating sash is opened and closed.

Look for this symbol on your door selection

CARTRIDGE HOLDS THE SCREEN