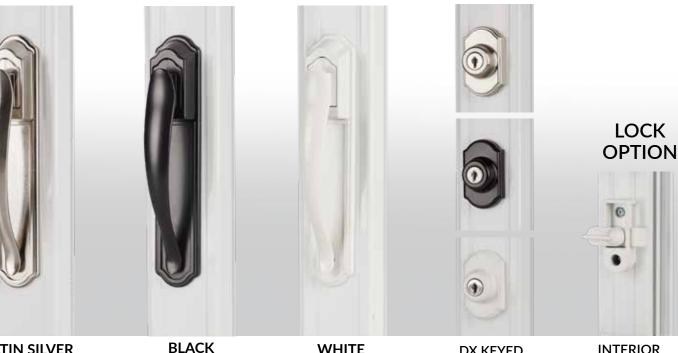

## **STANDARD HANDLES** DX HANDLES

LOCK **OPTION** 

WHITE

\*HANDLES SHOWN ON CONTEMPORARY FRAME

SATIN SILVER

## **OPTIONAL HANDLES** AJ LEVERS

DEADBOLT

DX KEYED

INTERIOR DEADBOLT

LOCK OPTION